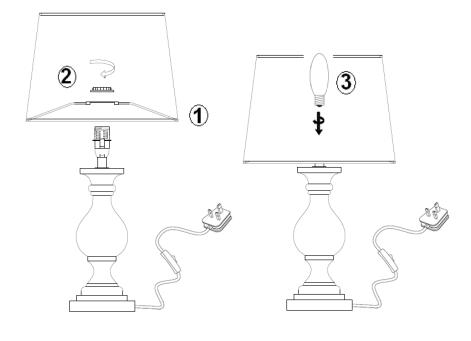

# Assembly/ User Instructions

- 1. Carefully unpack your Table Lamp.
- 2. Place your Table lamp on a stable, flat surface.
- 3. Fit the shade (1) and secure with the shade ring (2).
- 4. Install the Bulb (3). Do not install a bulb with a greater wattage or different shape than specified on the label.
- **5.** Plug in and operate the in line switch to turn your Table Lamp on.