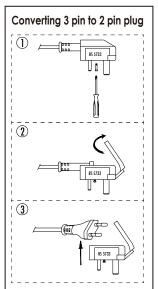

To use this item in Europe, the 3 pin adaptor can be removed by loosening the central screw and removing the adaptor to reveal the 2 pin Europe plug.

- **EN** Scan QR code for multi-language
- FR Scannez le code QR pour plusieurs langues
- Escanee el código QR para varios idiomas
- Zeskanuj kod QR dla wielu języków
- Scannen Sie den QR-Code nach mehreren Sprachen
- Scansiona il codice QR per multilingua